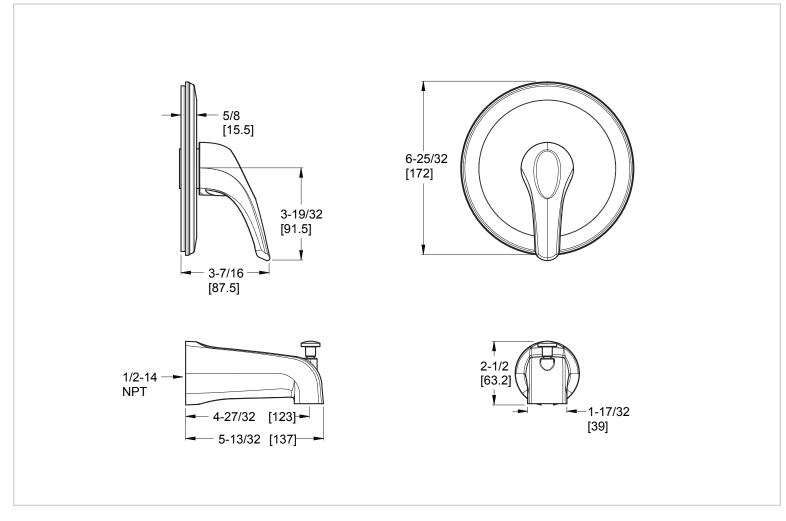

# Pfister

## Pfirst Series™

Tub Trim

R89-0100 Finish(CC) R89-010K Finish(KK) R89-010Y Finish(YY)



F

## Specifications

#### Features

- Complete Collection with Coordinating Lavatory and Roman Tub Options
- Lever Handle
- Quick Trim Installation-Attaches Without Tools, No Exposed Screws
- Requires OX8/JX8 Valve (Sold Separately)
- Tub Spout Only
- Quick Connect Tub Spout
- Pforever Warranty®

Trim Only, Valve Not Included

#### Code Compliance

Pfister products are designed and manufactured in compliance with the following standards and codes:

- IAPMO Certified
- CSA B125 Certified
- ASME A112.18.1
- ASSE 1016
- ADA Compliant-ANSI A117.1 (Lever handles only)



### Dimensions